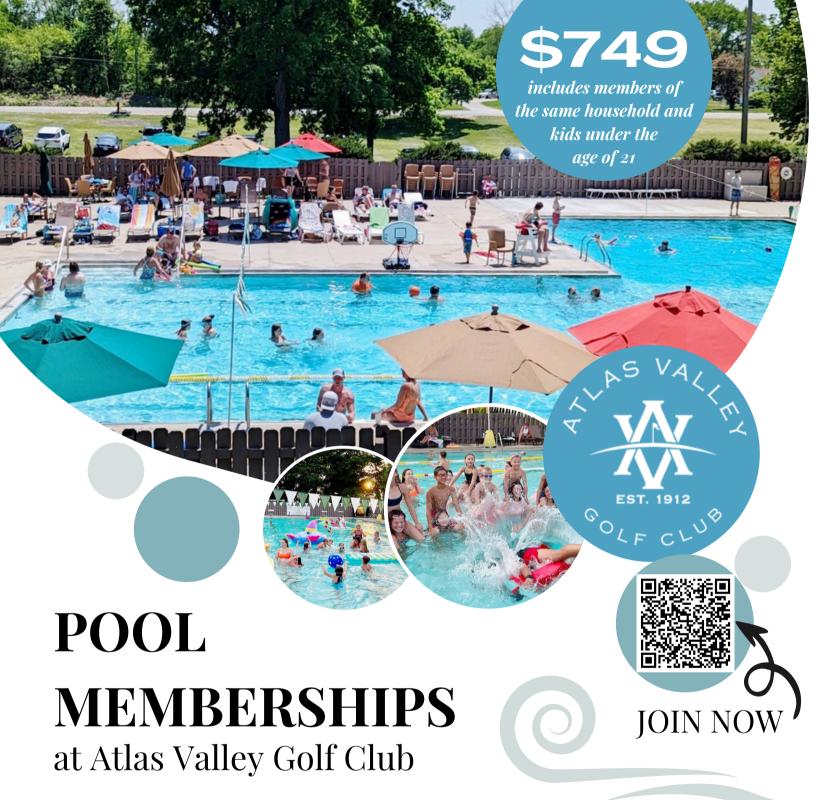

## **NEW FOR 2025**

- Golf members can add a pool membership for \$549 or pay the daily guest fee per person.
- Atlas Valley Swim Team families can get a pool membership for \$699.
- Seniors (60+) can get a discounted pool membership for \$649 (max two people per household).